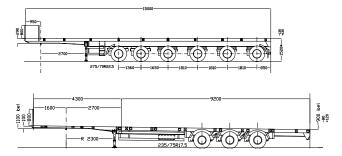

### **TRAILERS**

• Semi trailers: from 3 to 9 axle lines and extendables

Flat trailers: from 2 to 8 axle lines

#### 3 or 4 axle lines - low bed

Modular: 9 axle lines - 3 bed 6

90% of our trailers are extendable and/or modular.

More info: info@sarens.com - T +32 52 319 319 - F +32 52 319 329