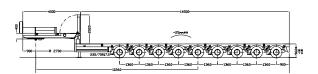

### **TRAILERS**

• Semi trailers: from 3 to 9 axle lines and extendables

Flat trailers: from 2 to 8 axle lines

#### 3 or 4 axle lines - low bed

Modular: 9 axle lines - 3 bed 6

90% of our trailers are extendable and/or modular.

More info: info@sarens.com - T +32 52 319 319 - F +32 52 319 329