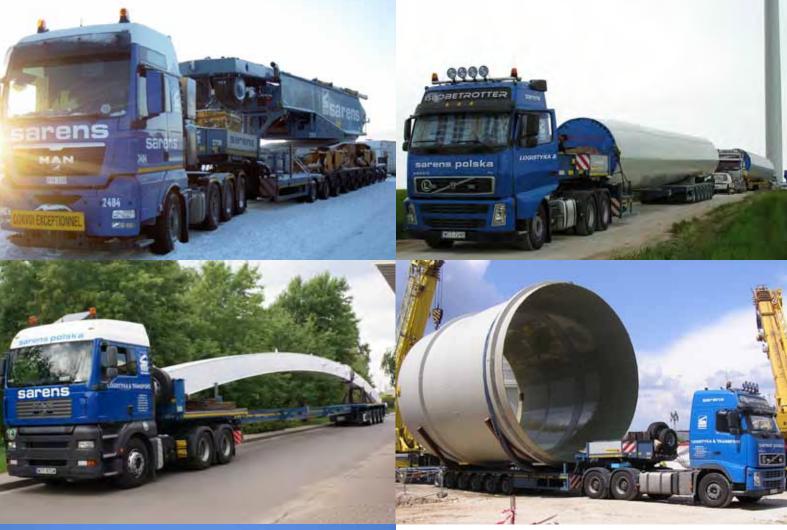

# Trailers & Transport Management

- flexible / experienced
- all-in "one stop shopping" (incl. permits and escorts)
- all over Europe
- from factory to foundation
- transport of oversized modules per SPMT's (self-propelled or conventional)

## Sarens' Transport Fleet

### **TRAILERS**

• Semi trailers: from 3 to 9 axle lines and extendables

Flat trailers: from 2 to 8 axle lines