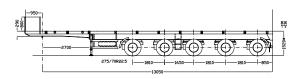

### **TRAILERS**

• Semi trailers: from 3 to 9 axle lines and extendables

Flat trailers: from 2 to 8 axle lines

#### 3 or 4 axle lines - low bed

Modular: 9 axle lines - 3 bed 6

90% of our trailers are extendable and/or modular.

More info: info@sarens.com - T +32 52 319 319 - F +32 52 319 329