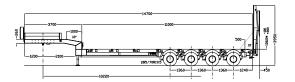

### **TRAILERS**

• Semi trailers: from 3 to 9 axle lines and extendables

Flat trailers: from 2 to 8 axle lines

#### 3 or 4 axle lines - low bed

Modular: 9 axle lines - 3 bed 6

90% of our trailers are extendable and/or modular.

More info: info@sarens.com - T +32 52 319 319 - F +32 52 319 329