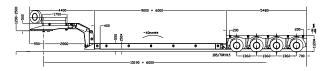

### **TRAILERS**

• Semi trailers: from 3 to 9 axle lines and extendables

Flat trailers: from 2 to 8 axle lines

#### 3 or 4 axle lines - low bed

Modular: 9 axle lines - 3 bed 6

90% of our trailers are extendable and/or modular.

More info: info@sarens.com - T +32 52 319 319 - F +32 52 319 329