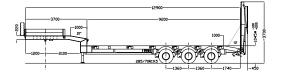

### **TRAILERS**

• Semi trailers: from 3 to 9 axle lines and extendables

Flat trailers: from 2 to 8 axle lines

#### 3 or 4 axle lines - low bed

Modular: 9 axle lines - 3 bed 6

90% of our trailers are extendable and/or modular.

More info: info@sarens.com - T +32 52 319 319 - F +32 52 319 329