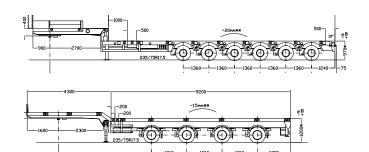

### **TRAILERS**

• Semi trailers: from 3 to 9 axle lines and extendables

Flat trailers: from 2 to 8 axle lines

#### 3 or 4 axle lines - low bed

Modular: 9 axle lines - 3 bed 6

90% of our trailers are extendable and/or modular.

More info: info@sarens.com - T +32 52 319 319 - F +32 52 319 329