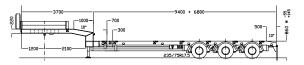

### **TRAILERS**

• Semi trailers: from 3 to 9 axle lines and extendables

Flat trailers: from 2 to 8 axle lines

#### 3 or 4 axle lines - low bed

Modular: 9 axle lines - 3 bed 6

90% of our trailers are extendable and/or modular.

More info: info@sarens.com - T +32 52 319 319 - F +32 52 319 329