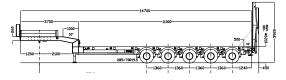

### **TRAILERS**

• Semi trailers: from 3 to 9 axle lines and extendables

Flat trailers: from 2 to 8 axle lines

#### 3 or 4 axle lines - low bed

Modular: 9 axle lines - 3 bed 6

90% of our trailers are extendable and/or modular.

More info: info@sarens.com - T +32 52 319 319 - F +32 52 319 329