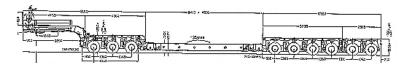

### **TRAILERS**

• Semi trailers: from 3 to 9 axle lines and extendables

Flat trailers: from 2 to 8 axle lines

#### 3 or 4 axle lines - low bed

Modular: 9 axle lines - 3 bed 6

90% of our trailers are extendable and/or modular.

More info: info@sarens.com - T +32 52 319 319 - F +32 52 319 329