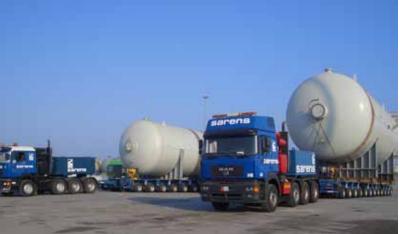

# Trailers & Transport Management

- flexible / experienced
- all-in "one stop shopping" (incl. permits and escorts)
- all over Europe
- from factory to foundation
- transport of oversized modules per SPMT's (self-propelled or conventional)

## Sarens' Transport Fleet

### **TRAILERS**

• Semi trailers: from 3 to 9 axle lines and extendables

Flat trailers: from 2 to 8 axle lines